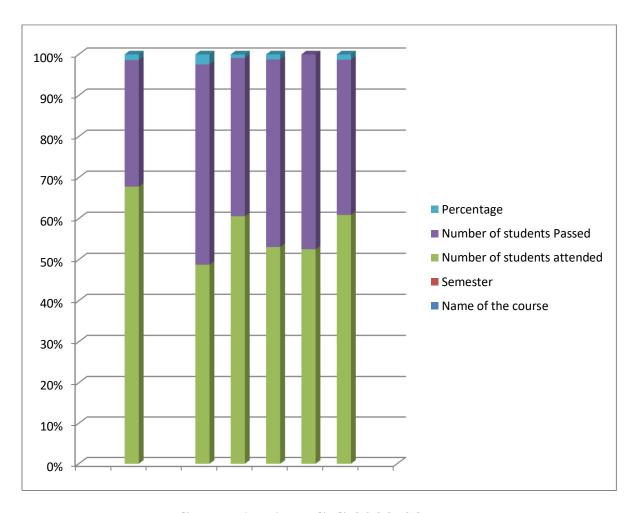

## Result Analysis 2022-2023

| S.NO | Name of the course                        | Semester | Number of students attended | Number of<br>students<br>Passed | Percentage |
|------|-------------------------------------------|----------|-----------------------------|---------------------------------|------------|
| 1.   | Differential CALUCULUS  INTEGRAL CALCULUS | I        | 22                          | 10                              | 45%        |
| 2.   | Differential Equations                    | 11       | 20                          | 20                              | 100%       |
| 3.   | REAL<br>ANALYSIS                          | m        | 44                          | 28                              | 63%        |
| 4.   | Group theory                              | IV       | 43                          | 37                              | 86%        |
| 5.   | LINEAR<br>ALGEBRA                         | V        | 31                          | 28                              | 90%        |
| 6.   | SOLID<br>GEOMETRY                         | VI       | 29                          | 18                              | 62%        |